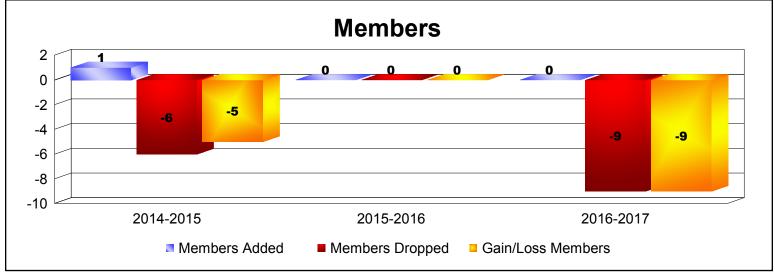

**Disbanded Districts**As of June 2017 Cumulative

| Year      | New<br>Clubs | Dropped<br>Clubs | Gain/<br>Loss<br>Clubs | New<br>Members | Charter<br>Members | Reinstate<br>Members | Transfer<br>Members | Total<br>Member<br>Added | Total<br>Members<br>Dropped | Gain/<br>Loss<br>Members |
|-----------|--------------|------------------|------------------------|----------------|--------------------|----------------------|---------------------|--------------------------|-----------------------------|--------------------------|
| 2014-2015 | 0            | 0                | 0                      | 1              | 0                  | 0                    | 0                   | 1                        | -6                          | -5                       |
| 2015-2016 | 0            | 0                | 0                      | 0              | 0                  | 0                    | 0                   | 0                        | 0                           | 0                        |
| 2016-2017 | 0            | -1               | -1                     | 0              | 0                  | 0                    | 0                   | 0                        | -9                          | -9                       |
| Average   | 0            | 0                | 0                      | 0              | 0                  | 0                    | 0                   | 0                        | -5                          | -5                       |