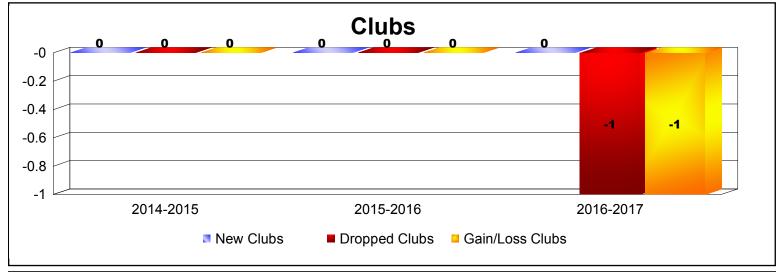

**Disbanded Districts**As of June 2017 Cumulative

| Year      | New<br>Clubs | Dropped<br>Clubs | Gain/<br>Loss<br>Clubs | New<br>Members | Charter<br>Members | Reinstate<br>Members | Transfer<br>Members | Total<br>Member<br>Added | Total<br>Members<br>Dropped | Gain/<br>Loss<br>Members |
|-----------|--------------|------------------|------------------------|----------------|--------------------|----------------------|---------------------|--------------------------|-----------------------------|--------------------------|
| 2014-2015 | 0            | 0                | 0                      | 1              | 0                  | 0                    | 0                   | 1                        | -6                          | -5                       |
| 2015-2016 | 0            | 0                | 0                      | 0              | 0                  | 0                    | 0                   | 0                        | 0                           | 0                        |
| 2016-2017 | 0            | -1               | -1                     | 0              | 0                  | 0                    | 0                   | 0                        | -9                          | -9                       |
| Average   | 0            | 0                | 0                      | 0              | 0                  | 0                    | 0                   | 0                        | -5                          | -5                       |